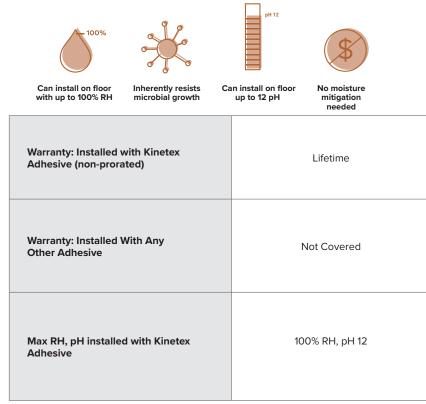

Are high levels of moisture in the concrete slab causing issues with your project's floor covering? We can help.

## **3 PRODUCT SOLUTIONS TO HELP COMBAT MOISTURE ISSUES**



Kinetex<sup>®</sup> with Kinetex Adhesive (No Moisture Test or Vapor Barrier Required)



Nexus<sup>®</sup> Modular Carpet with TileTabs (with Commercialon® Premium Sealer)



EFC 5mm LVT with TileTabs® (with Commercialon<sup>®</sup> Premium Sealer) **High Tolerance** Solutions for Moisture Transmission in Concrete



Tired of confusing fine print warranties? Take a look at our easy-to-read 15 Year and Lifetime warranties.

#### efcontract.com







### **Product Solutions** to combat high RH/pH levels



# **Kinetex**®





# Nexus<sup>®</sup> Modular





Can install on floor

with up to 99% RH



| Inherently resists | Can install on |
|--------------------|----------------|
| microbial growth   | up to 11 pH    |

| n floor | No moisture |
|---------|-------------|
| н       | mitigation  |
|         | needed      |

| Warranty: Installed with TileTabs®                                                           | Lifetime                                                                |
|----------------------------------------------------------------------------------------------|-------------------------------------------------------------------------|
| <b>Warranty:</b> Installed with Commercialon <sup>®</sup><br>Premium Adhesive (non-prorated) | Lifetime