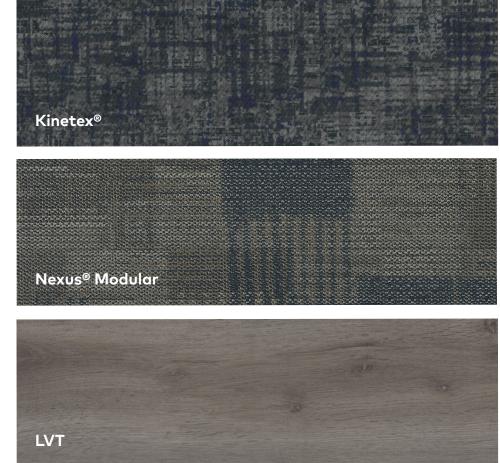

## **3 PRODUCT SOLUTIONS TO HELP COMBAT MOISTURE ISSUES**

Kinetex<sup>®</sup> with Kinetex Adhesive (No Moisture Test or Vapor Barrier Required)

Nexus<sup>®</sup> Modular Carpet with TileTabs (with Commercialon® Premium Sealer)

EFC 5mm LVT with TileTabs® (with Commercialon<sup>®</sup> Premium Sealer) **High Tolerance** Solutions for Moisture Transmission in Concrete

Tired of confusing fine print warranties? Take a look at our easy-to-read 15 Year and Lifetime warranties.

# **Kinetex**®

# Nexus<sup>®</sup> Modular

Can install on floor

with up to 99% RH

| Inherently resists | Can install on |
|--------------------|----------------|
| microbial growth   | up to 11 pH    |

| n floor | No moisture |
|---------|-------------|
| н       | mitigation  |
|         | needed      |