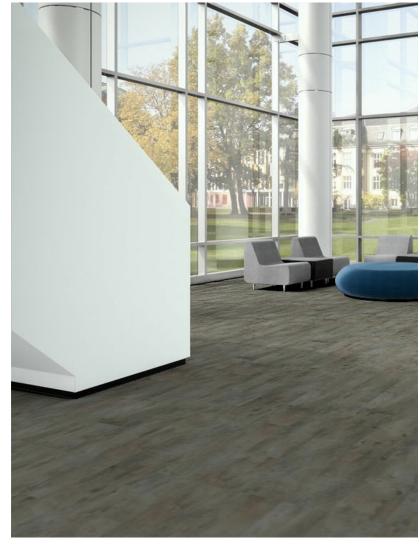

Installation Methods: Ashlar, Herringbone, 1/3 Drop

## **Product Specifications**

| Troduct Specifications             |                                                           |
|------------------------------------|-----------------------------------------------------------|
| Wear Layer                         | 20 mil                                                    |
| Thickness                          | 2.5mm                                                     |
| Finish / Coating                   | Enhanced UV Urethane w/ Ceramic Micro Bead                |
| Pattern Repeat                     | Random                                                    |
| Dimensions:                        | 9" x 48"                                                  |
| Standard Adhesive